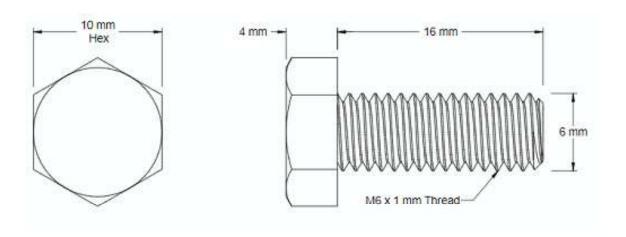

This drawing and the information contained herein are the confidential and proprietary property of Global Supply LLC

1. INTERPRET DRAWINGS PER DIN 933 STANDARD.

| DRAWING SCALE:                                                                        |          |                                  | MATERIAL:                         | DESCRIPTION:                                                                                                  |
|---------------------------------------------------------------------------------------|----------|----------------------------------|-----------------------------------|---------------------------------------------------------------------------------------------------------------|
|                                                                                       | METRIC   |                                  | STEEL                             | M6-1 X 16 INDENTED HEX HEAD MACHINE SCREW                                                                     |
| TOLERANCES:<br>Unless specified<br>otherwise, all<br>dimensions are in<br>millimeters | х.хх -   | /- 0.100<br>/- 0.100<br>/- 0.100 | FINISH: ZINC                      | PART NUMBER: .60C160MHI2Z                                                                                     |
| DRAWN BY:                                                                             | L CLARY  |                                  | FCSM No.                          |                                                                                                               |
| REV:                                                                                  | APPROVAL | DATE:                            | 67012                             | Global Supply LLC                                                                                             |
| INITIAL REV                                                                           | LJA      | Aug 3, 2018                      | ECCN                              | WORLDWIDE SUPPLIER OF ELECTRONIC HARDWARE, FASTENERS & COMPONENTS                                             |
|                                                                                       |          |                                  | EAR99 = NLR (No License Required) | 500 Division Street, Campbell, CA 95008-6906<br>Tel: 408 960 0370 Fax: 408 960 0375 Web: www.globalsupply.com |